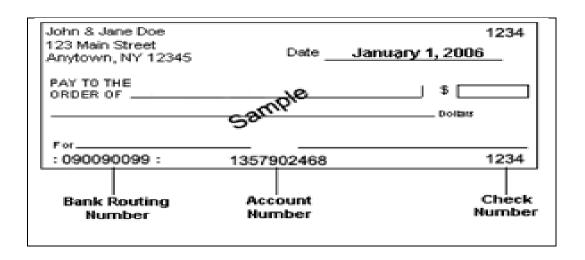

Please attach one of the following items to verify the account number and routing number. This information is required to be kept on record at GSHPA.

- a. An original or a copy of a voided check
- b. A deposit slip that includes full routing number and account number
- c. A letter from the financial institution verifying routing number and account number on letterhead