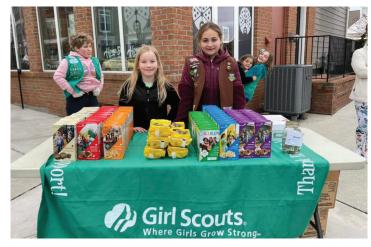

# Community Cookie Booths Needed

## Did you know you can support today's young entrepreneurs by hosting Girl Scout Cookie booths?

Please help us advance the Girl Scout Mission to build girls of courage, confidence and character who make the world a better place. Girl Scouts are in every community across Northeast and Central Pennsylvania, from every background and in every economic circumstance.

# **How Can Your Business Support Our Cookie Entrepreneurs?**

Your business can support our girls by allowing Girl Scouts to host cookie booths in front/inside your business. Our booths are from March 8 - April 14, 2024.

### **Hosting a Cookie Booth is Easy!**

- Determine if the booth location will be inside or outside your location.
- Determine the best dates based on the store's availability.
- Fill out this form.

Cookie booths can also increase retail traffic to your location! Once you submit your business as a cookie booth partner, your business will be added to the Girl Scouts of the USA national Find Cookies link at <a href="mailto:girlscouts.org">girlscouts.org</a>. Last year over 8.4M cookie booth lookups happened on the national site, and this year your location could be included when a cookie customer is searching for a cookie booth.