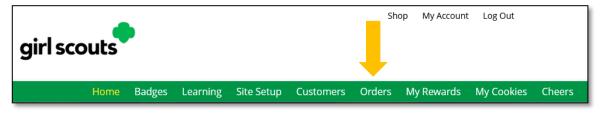

### **Girl Scout and Caregiver Dashboard**

Your Digital Cookie Dashboard has information that helps you support your Girl Scouts in her Digital Cookie sales.

There may be up to nine tabs on your dashboard.

| girl scouts                                                                              |                       |          |            |           |        | Shop My Ac | count Log Out |        |
|------------------------------------------------------------------------------------------|-----------------------|----------|------------|-----------|--------|------------|---------------|--------|
| Hom                                                                                      | <mark>e</mark> Badges | Learning | Site Setup | Customers | Orders | My Rewards | My Cookies    | Cheers |
| <u>Home</u><br><u>Badges</u><br><u>Learning</u><br><u>Site Setup</u><br><u>Customers</u> |                       |          |            |           |        |            |               |        |
| <u>Orders</u><br><u>My Rewards</u>                                                       |                       |          |            |           |        |            |               |        |
| <u>My Cookies</u>                                                                        |                       |          |            |           |        |            |               |        |