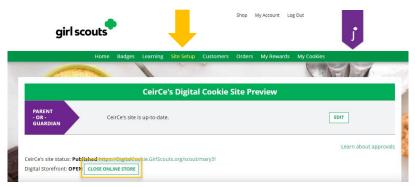

#### **Closing Your Site (In Season)**

If you aren't actively promoting your site, chances are that you won't get sales, but, if you need to be sure that no one can access your store and purchase more cookies, you do have the ability to turn the site off to customers.

**Step 1:** Navigate to the Site Setup tab

Then click on the "Close Online Store"

Confirm that you want to close the Girl Scout's Digital Cookie Store.

**Step 2:** The site will show as closed on both the Site Setup page

And the dashboard on the Home page will also indicate her store is closed.

Digital Cookie 2024: Closing Your Site Distributed by GSUSA – 06/30/2023 © 2023 Girl Scouts of the United States of America. All Rights Reserved.