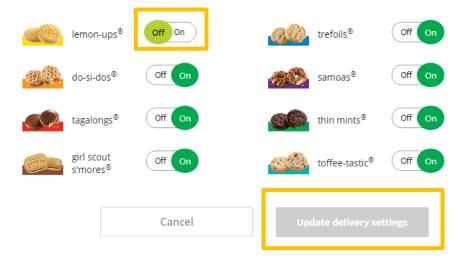

#### **My Cookies: Delivery Settings**

The "My Cookies" tab contains a number of different functions for parents. This sheet explains the "Delivery Settings" portion.

If enabled by your council, the Delivery Settings function gives you the opportunity to turn off Girl Scout delivery and off varieties of cookies. This might be useful if you run out of a cookie variety and can't get any more to fill customer orders or you are entirely out of cookies for delivering to customers or otherwise are unable to deliver cookies to customers.

If you are worried about your inventory, always check with your troop cookie volunteer first to see if you can get more cookies before turning off a variety. Turning it off means a customer doesn't have the option to purchase it for delivery so you don't have to decline their order and disappoint them if they can't get the variety they ordered.