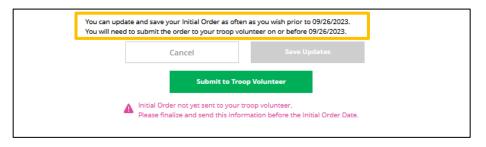

#### **My Cookies**

This page has three different sections depending on your council's type of sale and selections.

- **Initial Order:** place your cookie order directly in Digital Cookie to send automatically to the baker's system that your troop cookie volunteer uses to manage the sale.
- **Cookie Inventory:** monitor your cookie inventory throughout the sale, to keep track when you need to order additional cookies for orders from your troop cookie volunteer.
- **Financials:** monitor the financial piece of the cookie business to see if any money is due to the troop cookie volunteer.
- **Delivery Settinges:** this section you can turn off/on cookie varieties as well as the in-person delivery option for customers.