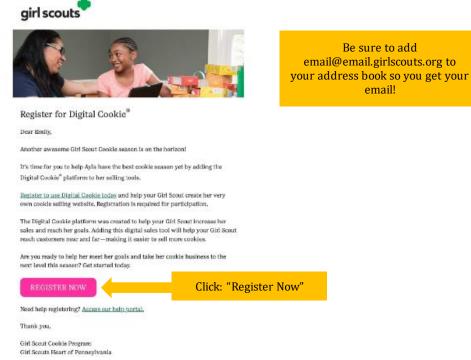

video has been viewed.



Step 4: Then, read the "Girl Scout Safety Pledge."

After she has read the pledge, she can click the box to accept it and then click "Continue" be taken to the home page of her site to set it up.

Next steps: <u>Girl Scout Site Setup - 13 and Older</u> <u>Marketing to Customers</u>



#### **Registering for Digital Cookie**

Caregivers/Girl Scouts Under 13

**Step 1:** Watch for your registration email\* from "Girl Scout Cookies" (email@email.girlscouts.org) with the subject "It's time to register your Girl Scout for Digital Cookie!". Your council will let you know the approximate date you can expect to see that email. Search your "Promotions/Clutter/Spam" folder too.

\*If you did not receive a registration email, see the <u>No Registration Email</u> Tip Sheet.



**Step 2:** In the email is a pink button to take you to the Digital Cookie registration site. Simply click that button!

(For best results, use the most recent version of your web browser)

**Step 3:** Once you click the link you'll be on the Digital Cookie platform. You'll need to create a password.

| girlscouts | •                            |            |
|------------|------------------------------|------------|
| -          | A CARLES                     | AVAIP/12/1 |
|            | Log in to Digital Cook       | kie        |
|            | Email                        |            |
|            |                              |            |
|            | Password                     |            |
| 9          |                              |            |
| 7          | Log in