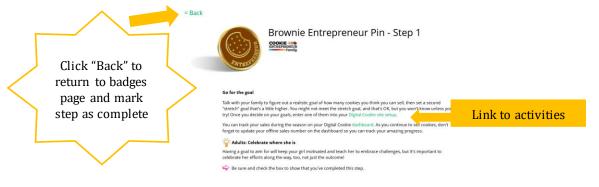

For the Cookie Entrepreneur Family Pins, Girl Scouts can click on the instructions for each step:

|              | Arrow                                                                                                                                                                                               |                                                                                                                                                                                                                                         |                 |
|--------------|-----------------------------------------------------------------------------------------------------------------------------------------------------------------------------------------------------|-----------------------------------------------------------------------------------------------------------------------------------------------------------------------------------------------------------------------------------------|-----------------|
|              | Year 1                                                                                                                                                                                              | Year 2                                                                                                                                                                                                                                  |                 |
|              | Girls work with their family to earn the Cookie Entrepreseur<br>Family pin to strengthen skills and partner with her family.<br>Adults look for the Gr throughout for special ways you can<br>help! | NEWI Girls who completed the Year 1 pin last year can earn<br>the Year 2 pin for their age level.<br>If your family didn't get a chance to earn the pin last year, you<br>can still earn the Year 1 pin this year.                      |                 |
|              | Purpose: By completing these steps and earning the pin, girls<br>will learn the key skills to cookie success with support from<br>their family.                                                     | Girls will work with their families to earn the Cookie<br>Entrepreneur Family pin to strengthen skills as they complete<br>the requirements in Year 1 and Year 2. Adults, look for the<br>"G" throughout for special ways you can help! |                 |
| Check the    | Steps to complete "Entrepreneur Pin"<br>As you complete the steps in any order to earn this award,<br>mark the box to show your progress.                                                           | Purpose: By completing these steps and earning the pin, girls<br>will learn the key skills to cookie success with support form<br>their family.                                                                                         |                 |
| box when the |                                                                                                                                                                                                     | Steps to complete "Entrepreneur Pin"                                                                                                                                                                                                    |                 |
| activity is  | STEP 1 Go for the goal                                                                                                                                                                              | As you complete the steps in any order to earn this award,<br>mark the box to show your progress.                                                                                                                                       |                 |
|              | STEP 2 Find more customers                                                                                                                                                                          |                                                                                                                                                                                                                                         |                 |
| finished.    | STEP 3 Be a money master                                                                                                                                                                            | STEP 1 Go for the goal                                                                                                                                                                                                                  |                 |
|              | STEP 4 Make your pitch                                                                                                                                                                              | STEP 2 Find more customers                                                                                                                                                                                                              |                 |
|              | STEP 5 Think like a Girl Scout                                                                                                                                                                      | STEP 3 Be a money master                                                                                                                                                                                                                | Click on a step |
|              |                                                                                                                                                                                                     | STEP 5 Think like a Girl Smut                                                                                                                                                                                                           |                 |

**Step 3:** The instructions for that step of the pin will pop up. She can click on the link to complete any activities in Digital Cookie, and once completed the Girl Scout will click the box next to each step.