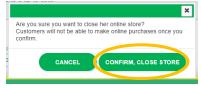

**Step 1:** Navigate to the Site Setup tab

Then click on the "Close Online Store"

Confirm that you want to close the Girl Scout's Digital Cookie Store.

**Step 2:** The site will show as closed on both the Site Setup page