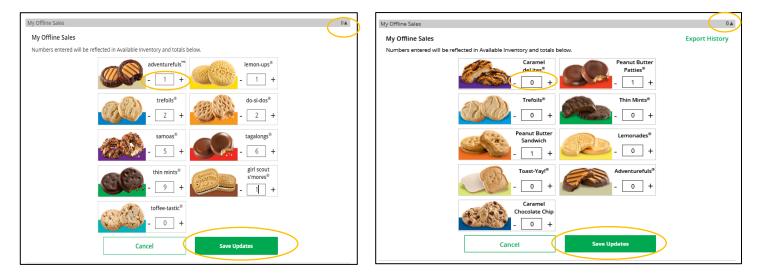

#### **My Cookies**

This page has three different sections depending on your council's type of sale and selections.

- **Initial Order:** place your cookie order directly in Digital Cookie to send automatically to the baker's system that your troop cookie volunteer uses to manage the sale.
- **Cookie Inventory:** monitor your cookie inventory throughout the sale, to keep track when you need to order additional cookies for orders from your troop cookie volunteer.
- **Financials:** monitor the financial piece of the cookie business to see if any money is due to the troop cookie volunteer.
- **Delivery Settinges:** this section you can turn off/on cookie varieties as well as the in-person delivery option for customers.