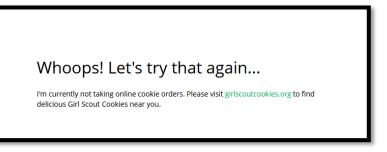

**Step 3**: If a customer were to arrive on the Girl Scout's website when it is closed, they will see a message that the Girl Scout is not currently taking orders.

**Step 4:** If you need to reactivate the Girl Scout's Site, simply navigate back to the Site Setup tab, and click "Edit"