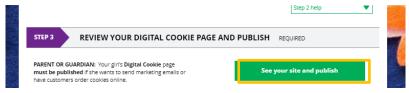

Then scroll down to the bottom of the Girl Scout's Site Setup page to click the green "See your site and publish" button to review her site and publish it. It will be active for customers again in minutes.