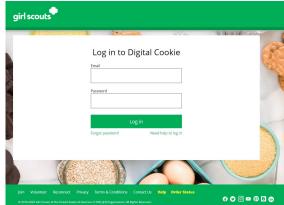

#### Forgot Password/Reset Password

**Step 1**: Go to <u>digitalcookie.girlscouts.org</u> and click the "Forgot password" link.

|  | Log in to Digita | l Cookie            |  |
|--|------------------|---------------------|--|
|  | Email            |                     |  |
|  | Password         |                     |  |
|  | 1                |                     |  |
|  | Log in           |                     |  |
|  | Forgot password  | Need help to log in |  |