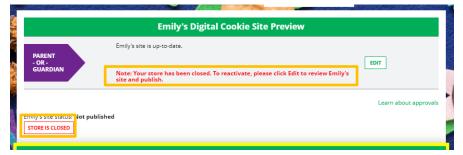

And the dashboard on the Home page will also indicate her store is closed.

Digital Cookie 2024: Closing Your Site Distributed by GSUSA – 06/30/2023 © 2023 Girl Scouts of the United States of America. All Rights Reserved.

**Step 3**: If a customer were to arrive on the Girl Scout's website when it is closed, they will see a message that the Girl Scout is not currently taking orders.

**Step 4:** If you need to reactivate the Girl Scout's Site, simply navigate back to the Site Setup tab, and click "Edit"

Then scroll down to the bottom of the Girl Scout's Site Setup page to click the green "See your site and publish" button to review her site and publish it. It will be active for customers again in minutes.