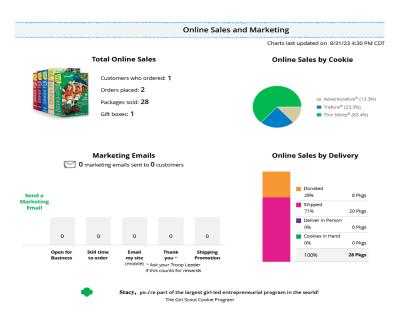

#### 6. Online Sales and Marketing

Monitor your cookie business by viewing your total sales as well as a breakdown of sales by cookies and delivery options. You can also see how many marketing emails you have sent to customers.