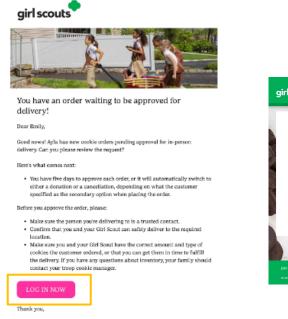

#### 3. Orders to Deliver In Person

In this section you can see if you have orders to be approved or delivered.