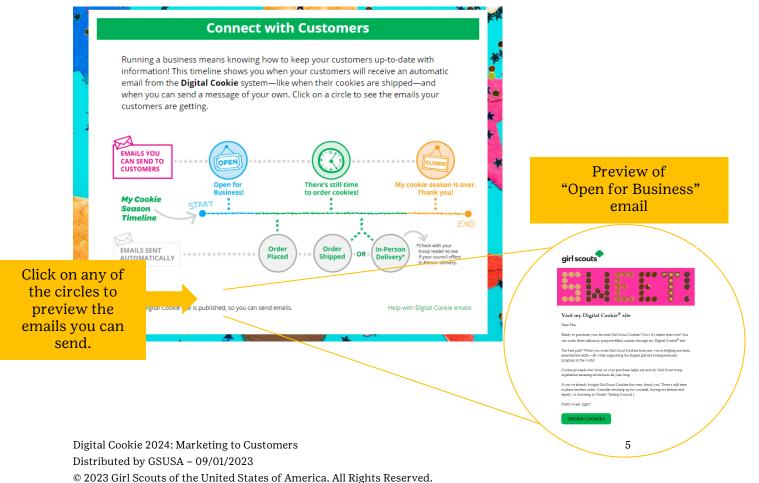

"Open for business," "There's still time to order cookies," or "Thanks for your support."

To find out more about each of those emails and see a preview, go to the "Connect with Customers" section.

You can select different customers and send different emails to them or send the same email to all your customers at the same time.

#### Step 4: Connect with Customers

Learning about marketing to your cookie customers is a great skill that can increase cookie sales. In this section you can see the three different emails to send to your customers - and get suggestions for when to use them.