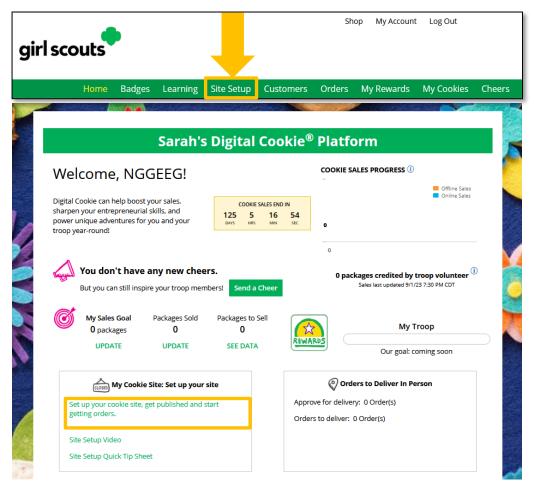

#### 2. My Cookie Site

Once your site is set up, you can copy your site's URL or download a QR code to share with customers. If you have not set up your site, you can use the link to help you. You can also view the Site Setup Tip Sheet for support.

#### Site Setup

Use this page to set up your cookie site. For support on how to set it up, view the "Site Setup" tip sheet.