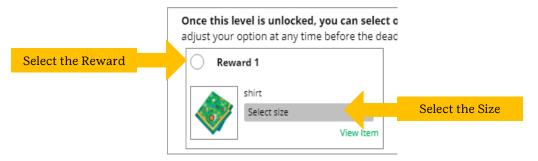

#### **My Rewards**

If your council has this functionality, Girl Scouts will be able to see the rewards they can earn and make selections once they get to that level. For details on how to make the selections, view the My Rewards tip sheet.