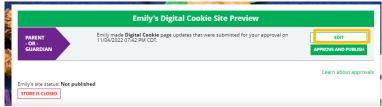

**Step 3**: If a customer were to arrive on the Girl Scout's website when it is closed, they will see a message that the Girl Scout is not currently taking orders.

**Step 4:** If you need to reactivate the Girl Scout's Site, simply navigate back to the Site Setup tab, and click "Edit"