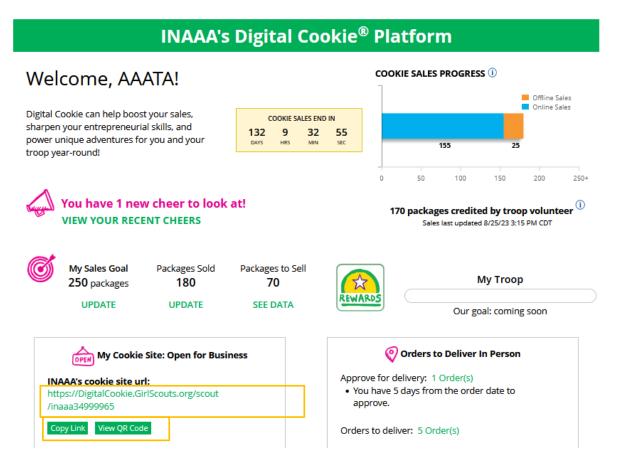

#### 2. My Cookie Site

Once your site is set up, you can copy your site's URL or download a QR code to share with customers. If you have not set up your site, you can use the link to help you. You can also view the Site Setup Tip Sheet for support.

**Step 5:** You can also send customers a link to your Digital Cookie website OR generate a QR code for them to use directly from your home page.

Customers who purchase directly from a link won't be reflected as an email sent in your totals. But their orders are treated the same no matter how they reached your website.