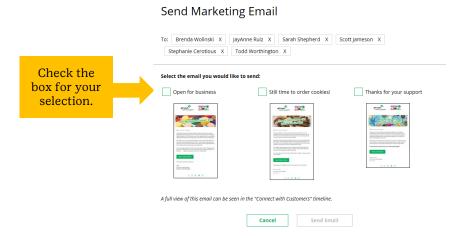

Digital Cookie 2024: Marketing to Customers Distributed by GSUSA – 09/01/2023 © 2023 Girl Scouts of the United States of America. All Rights Reserved.

Step 3a: Send Marketing Emails

To send emails to your customers, simply check the box in front of all the customers you want to reach, then click "Send Marketing Emails." Next, select which of the three emails you would like to send at this time:

"Open for business," "There's still time to order cookies," or "Thanks for your support."

To find out more about each of those emails and see a preview, go to the "Connect with Customers" section.

You can select different customers and send different emails to them or send the same email to all your customers at the same time.

When you have made your selection, check the box next to the email you are going to send and then click "Send Email" at the bottom.

Digital Cookie 2024: Marketing to Customers

Distributed by GSUSA – 09/01/2023