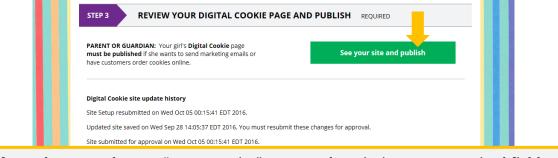

Then scroll down to the bottom of the Girl Scout's Site Setup page to click the green "See your site and publish" button to review her site and publish it. It will be active for customers again in minutes.