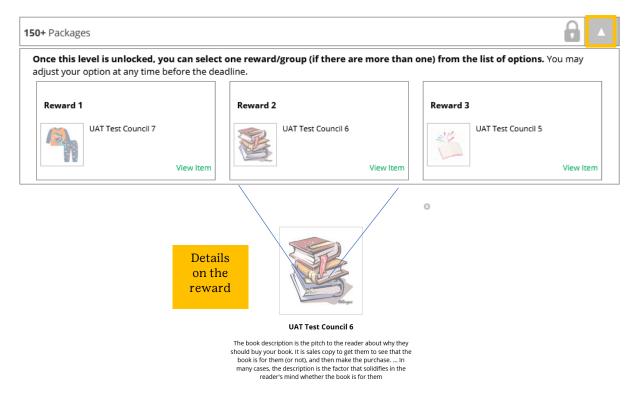

#### **My Rewards**

If your council has this functionality, Girl Scouts will be able to see the rewards they can earn and make selections once they get to that level. For details on how to make the selections, view the My Rewards tip sheet.