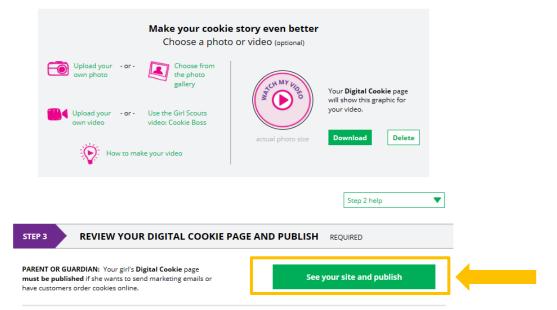

Then scroll down to the bottom of the Girl Scout's Site Setup page to click the green "See your site and publish" button to review her site and publish it. It will be active for customers again in minutes.