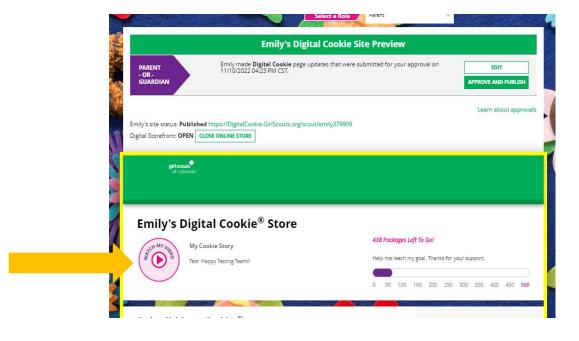

Then scroll down to the bottom of the Girl Scout's Site Setup page to click the green "See your site and publish" button to review her site and publish it. It will be active for customers again in minutes.