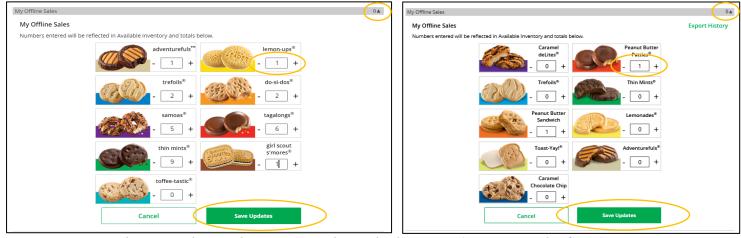

#### **My Cookies**

This page has three different sections depending on your council's type of sale and selections.

- **Initial Order:** place your cookie order directly in Digital Cookie to send automatically to the baker's system that your troop cookie volunteer uses to manage the sale.
- **Cookie Inventory:** monitor your cookie inventory throughout the sale, to keep track when you need to order additional cookies for orders from your troop cookie volunteer.
- **Financials:** monitor the financial piece of the cookie business to see if any money is due to the troop cookie volunteer.
- **Delivery Settinges:** this section you can turn off/on cookie varieties as well as the in-person delivery option for customers.