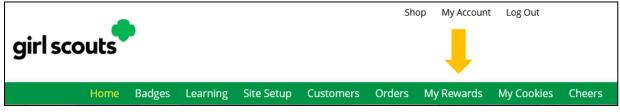

#### **Marketing to Customers**

A Digital Cookie site isn't any good without customers! Learn how you can:

- Enter customer information
- Send marketing emails

Step 1: On the Digital Cookie dashboard, click the Customers tab.

| girl scouts |        |          |            |           |        | op My Account | : Log Out  |        |
|-------------|--------|----------|------------|-----------|--------|---------------|------------|--------|
| Home        | Badges | Learning | Site Setup | Customers | Orders | My Rewards    | My Cookies | Cheers |