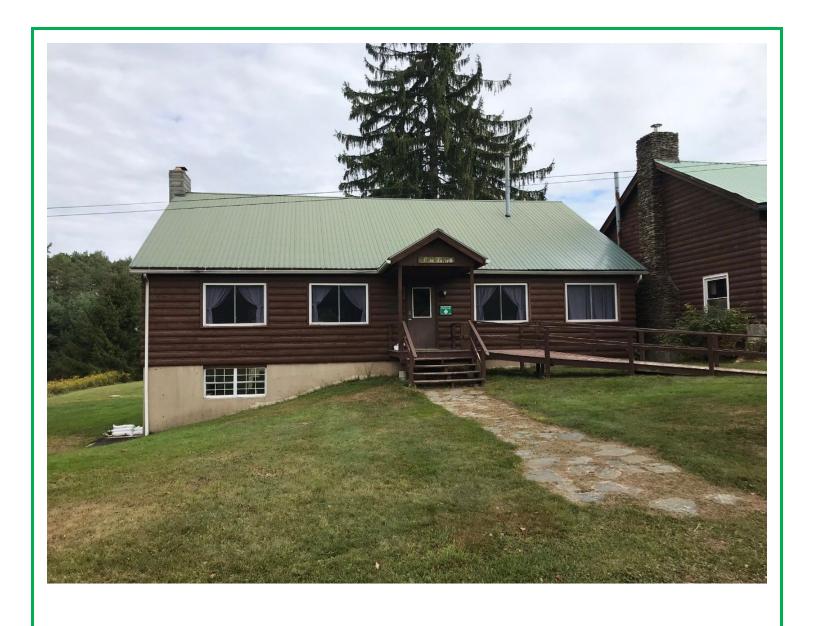

## Friendship Lodge

Facility type: Modern lodge

Accommodates: 40 on mattresses

Availability: Year round

## **Description**

- Heat
- · Lights and electrical outlets
- Fire pit
- Upstairs
- Refrigerator
- Sink
- 1 small bedroom with 1 cot
- Mattresses on floor and 6 cots
- · Bathroom with toilet, sink and shower
- Cafeteria style tables
- Downstairs
- Kitchen
- 2 bathrooms: 1 with 2 toilets, 3 sinks plus shower, 2nd with 3 toilets and 3 sinks
- 1 single stall separate shower
- Mattresses on floor
- Cafeteria style tables