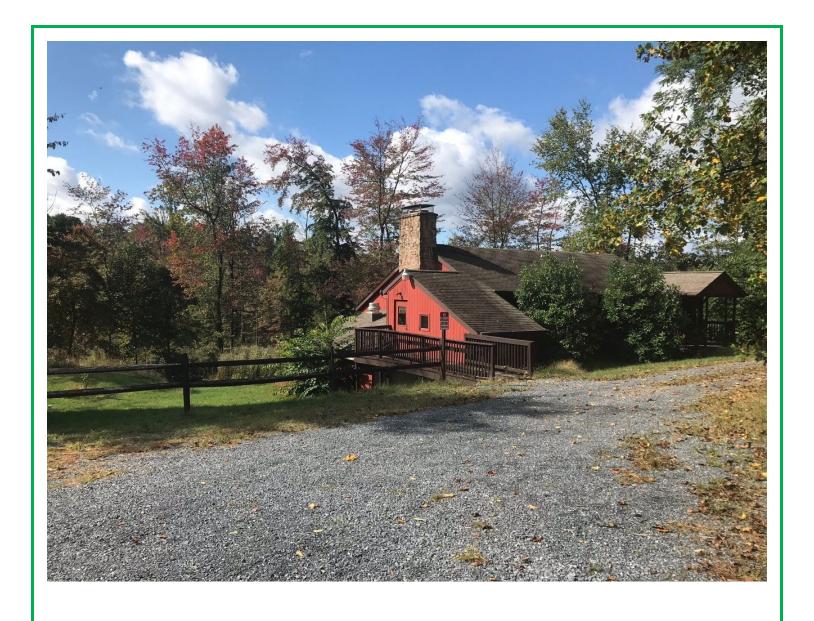

## **Foxfire Program Center**

Facility type: Lodge

Accommodates: 30 on bunkbeds

Availability: Year round

## **Description**

- Heat and ceiling fans
- Second floor:
- 2 bathrooms with showers, toilets and sinks
- 30 beds
- First floor
- Kitchen
- 6 tables, 12 benches
- Indoor fireplace
- Bathroom with toilet and sink
- 4 picnic tables outside
- Wood stove