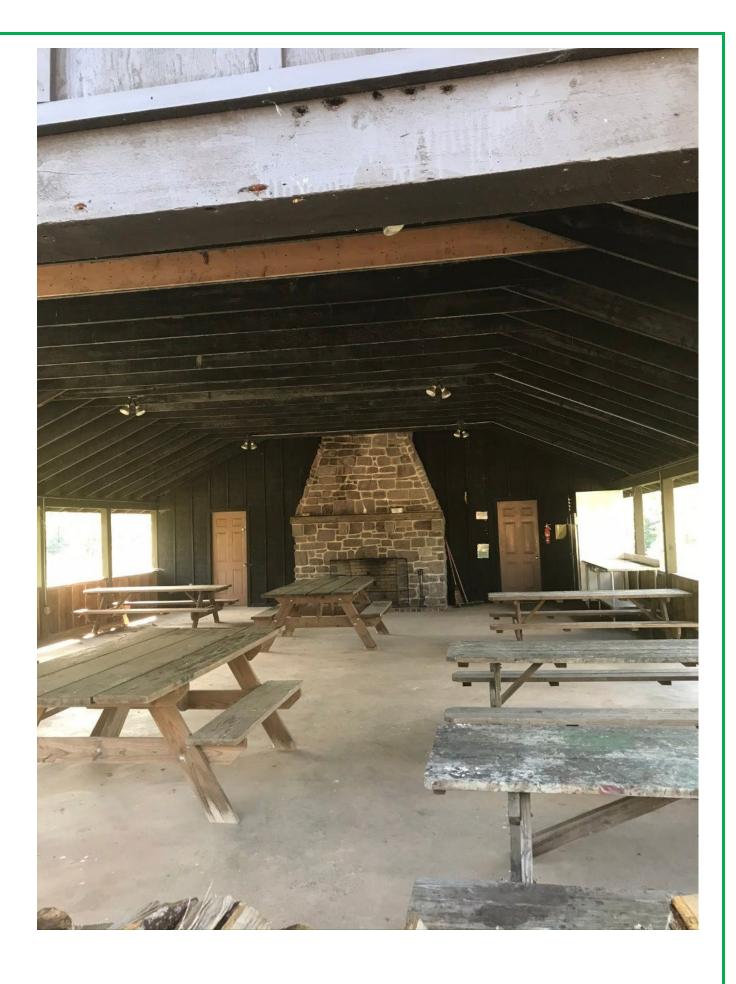

## **Description**

- Lights and 6 electrical outlets
- 8 picnic tables under pavilion, 5 outside of pavilion
- Fire ring outside of pavilion
- Outdoor water spigot available spring-fall
- · Fireplace under pavilion