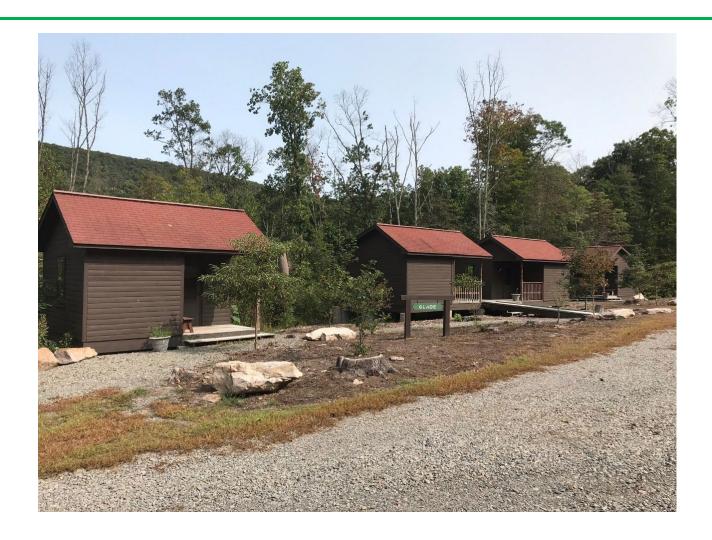

## Glade

Facility type: Cabins (4)

**Accommodates:** 28 on bunks (3 cabins sleep 8, one cabin sleeps 4)

Availability: April-October

## **Description**

• Unheated cabins

• Lights inside and outside of cabins

• One electrical outlet per cabin