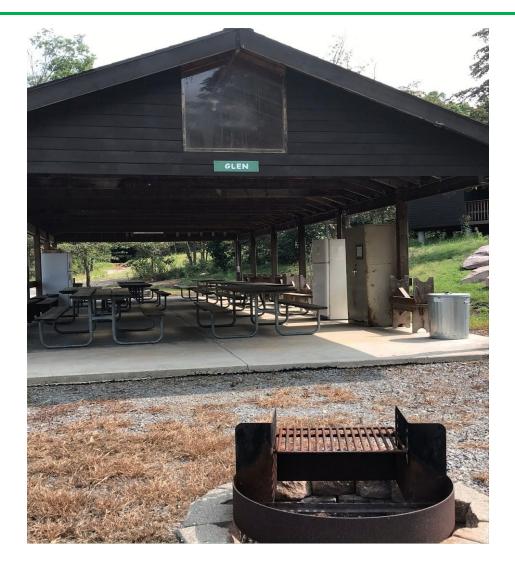

## Shared Pavilion for Glen and Glade

- 1 refrigerator per side
- Lights
- One electrical outlet per side
- 1 fire pit per side
- 4 picnic tables per side
- 1 cabin per side that contains 2 cast iron pans, 1 cast iron Dutch oven, 6 pie irons, and 6 roasting forks