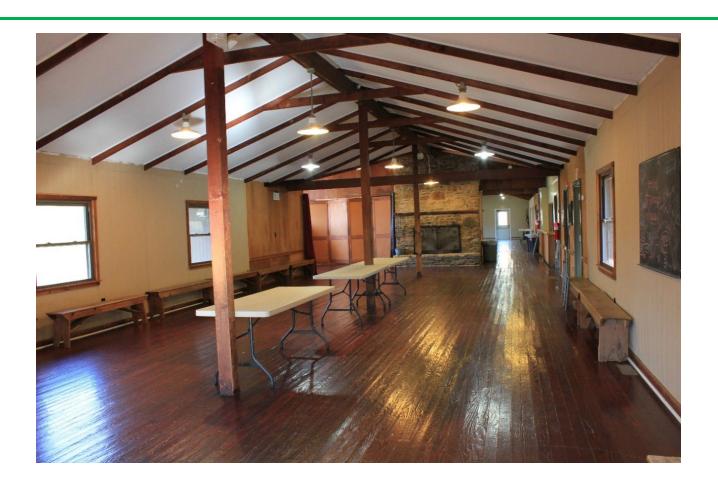

## **Description**

• Outdoor fire ring and indoor fireplace per side

- Central heat
- 6 folding tables, 10 benches
- Bathroom with 3 toilets, 3 sinks and 1 shower