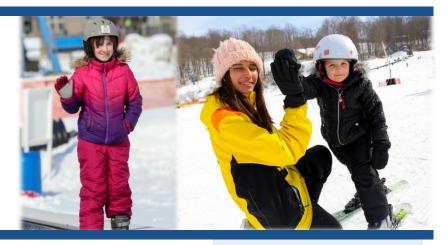

## SUNDAY, FEBRUARY 2, 2020

### KEY EVENT INFORMATION:

- \* 8:00 AM to 5:00 PM (Rain or Shine)
- \* For Girl Scouts of any age & their immediate family members
- \* Come as a troop or come on your own!
- \* Shawnee Mountain Ski Area is located right off Interstate 80, in the Pocono Mountains

# LEARN TO SKI or SNOWBOARD or COME FOR THE FUN!

| NO MINIMUM<br>REQUIRED<br>UP TO 50% OFF<br>RETAIL RATES     | ADVANCED<br>ONLINE RATES<br>- PER PERSON -<br>"While Supplies Last" |
|-------------------------------------------------------------|---------------------------------------------------------------------|
| LIFT TICKET (all trails)<br>(valid 8:00 AM—5:00 PM)         | \$31.00                                                             |
| SKI RENTAL                                                  | \$21.00                                                             |
| BOARD RENTAL                                                | \$21.00                                                             |
| LEARN TO SKI PACKAGE (lift, rental and first-time lesson)   | \$69.00                                                             |
| LEARN TO BOARD PACKAGE (lift, rental and first-time lesson) | \$69.00                                                             |
| HELMET                                                      | \$10.00                                                             |
| LUNCH VOUCHER                                               | \$10.00                                                             |
| COMMEMORATIVE PATCH                                         | \$4.00                                                              |
|                                                             |                                                                     |

- \* Lessons are geared to first timers and last for 1 hour.
- \* You must be 6 years old to take a ski lesson, 7 years old to take a snowboarding lesson.
- \* Lessons will start at 9:45 AM