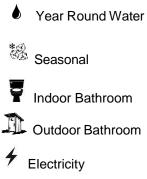

## **GSHPA Property Prices**

| Facility<br>Name    | Overnight     | Day           | Unit        | Water,<br>Bathroom,<br>Electricity |  |  |
|---------------------|---------------|---------------|-------------|------------------------------------|--|--|
| Furnace Hill        |               |               |             |                                    |  |  |
| Foxfire<br>Program  | \$105 - \$158 | \$53 - \$79   | 樖           | 674                                |  |  |
| Whispering<br>Winds | \$95 - \$143  | \$48 - \$72   | <b>(</b>    | 6 7 4                              |  |  |
| Hickory<br>House    | \$75 - \$113  | \$38 - \$57   |             | *** 4                              |  |  |
| New<br>Frontiers    | \$50 - \$75   | \$25 - \$38   | Ŵ           |                                    |  |  |
| Morning<br>Star     |               | \$50 - \$75   | (=          | 總 🖣 🗲                              |  |  |
| Tent Site           | \$10 - \$15   |               |             |                                    |  |  |
| Archbald            |               |               |             |                                    |  |  |
| Laura Muia          |               | \$140 - \$210 | 101         | 6 7 4                              |  |  |
| Friendship          | \$105 - \$158 | \$53 - \$79   | 樖           |                                    |  |  |
| Heritage            | \$55 - \$83   | \$28 - \$42   |             | 1 +                                |  |  |
| Lodge               | \$90 - \$135  | \$45 - \$68   |             | 6 7 4                              |  |  |
| Treetops            | \$70 - \$105  | \$35 - \$53   | <b>Will</b> |                                    |  |  |
| Forest              | \$55 - \$83   | \$28 - \$42   | 1           | 1 +                                |  |  |
| Maples              | \$35 - \$53   | \$18 - \$27   | Ŵ           | <b>I</b> +                         |  |  |
| Hultz               | \$35 - \$53   | \$18 - \$27   | Ŵ           | tes 11 +                           |  |  |
| Nivert              |               | \$50          | ſ           | 4                                  |  |  |
| Schoonover<br>Hall  |               | \$75          |             | 4                                  |  |  |

| Facility<br>Name    | Overnight     | Day           | Unit     | Water,<br>Bathroom,<br>Electricity |  |  |
|---------------------|---------------|---------------|----------|------------------------------------|--|--|
| Happy Valley        |               |               |          |                                    |  |  |
| Aspen               | \$100 - \$150 | \$50 - \$75   |          | • • •                              |  |  |
| Sunrise             | \$100 - \$150 | \$50 - \$75   |          | 6 7 4                              |  |  |
| Sunset              | \$100 - \$150 | \$50 - \$75   |          | 6 7 4                              |  |  |
| Gobbler's<br>Glen   | \$90 - \$135  | \$45 - \$68   | 絅        | 6 7 4                              |  |  |
| Applewood           | \$50 - \$75   | \$25 - \$38   |          |                                    |  |  |
| Little House        |               | \$25 - \$38   |          | *88. 4                             |  |  |
| Fawn<br>House       |               | \$65 - \$98   | Ē        | 毯 4                                |  |  |
| Tent Size           | \$10 - \$15   |               |          |                                    |  |  |
| Small Valley        |               |               |          |                                    |  |  |
| Mattis-West         | \$80 - \$120  | \$40 - \$60   |          | • • •                              |  |  |
| Mattis-East         | \$80 - \$120  | \$40 - \$60   |          |                                    |  |  |
| Dining Hall         |               | \$125 - \$189 |          | 6 7 4                              |  |  |
| Yurts Black<br>Bear | \$75 - \$113  | \$38 - \$57   |          | 188 <b>1</b> +                     |  |  |
| Yurts<br>Whitetail  | \$75 - \$113  | \$38 - \$57   |          | 8 1 4                              |  |  |
| Squirrels<br>Nest   | \$60 - \$90   | \$30 - \$45   |          | <b>*</b> 88                        |  |  |
| Acorn Flats         | \$60 - \$90   | \$30 - \$45   | <b>i</b> | §\$*                               |  |  |
| Oak Knob            | \$45 - \$68   | \$23 - \$38   |          | *88                                |  |  |
| The Glade           | \$80 - \$120  | \$40 - \$60   |          | 認 1 4                              |  |  |
| The Glen            | \$70 - \$105  | \$35 - \$53   | Ē        | ** 1 +                             |  |  |
| Upper<br>Lookout    | \$75 - \$113  | \$38 - \$57   | 领        | • • •                              |  |  |
| Lower<br>Lookout    | \$75 - \$113  | \$38 - \$57   |          | 6 7 4                              |  |  |
| Lower Star          |               | \$40 - \$60   | 樖        | 4                                  |  |  |
| Education<br>Center |               | \$30 - \$45   | Â        | 4                                  |  |  |