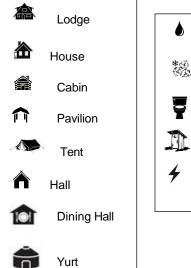

## **GSHPA Property Prices**

| Facility<br>Name    | Overnight     | Day           | Unit        | Water,<br>Bathroom,<br>Electricity |  |  |
|---------------------|---------------|---------------|-------------|------------------------------------|--|--|
| Furnace Hill        |               |               |             |                                    |  |  |
| Foxfire<br>Program  | \$105 - \$158 | \$53 - \$79   | 樖           | 674                                |  |  |
| Whispering<br>Winds | \$95 - \$143  | \$48 - \$72   | <b>(</b>    | 6 7 4                              |  |  |
| Hickory<br>House    | \$75 - \$113  | \$38 - \$57   |             | *** 4                              |  |  |
| New<br>Frontiers    | \$50 - \$75   | \$25 - \$38   | Ŵ           |                                    |  |  |
| Morning<br>Star     |               | \$50 - \$75   | (=          | 總 🖣 🗲                              |  |  |
| Tent Site           | \$10 - \$15   |               |             |                                    |  |  |
| Archbald            |               |               |             |                                    |  |  |
| Laura Muia          |               | \$140 - \$210 | 101         | 6 7 4                              |  |  |
| Friendship          | \$105 - \$158 | \$53 - \$79   | 樖           |                                    |  |  |
| Heritage            | \$55 - \$83   | \$28 - \$42   |             | 1 +                                |  |  |
| Lodge               | \$90 - \$135  | \$45 - \$68   |             | 6 7 4                              |  |  |
| Treetops            | \$70 - \$105  | \$35 - \$53   | <b>Will</b> |                                    |  |  |
| Forest              | \$55 - \$83   | \$28 - \$42   | 1           | 1 +                                |  |  |
| Maples              | \$35 - \$53   | \$18 - \$27   | Ŵ           | <b>I</b> +                         |  |  |
| Hultz               | \$35 - \$53   | \$18 - \$27   | Ŵ           | tes 11 +                           |  |  |
| Nivert              |               | \$50          | ſ           | 4                                  |  |  |
| Schoonover<br>Hall  |               | \$75          |             | 4                                  |  |  |

| Facility<br>Name    | Overnight     | Day           | Unit     | Water,<br>Bathroom,<br>Electricity |  |  |
|---------------------|---------------|---------------|----------|------------------------------------|--|--|
| Happy Valley        |               |               |          |                                    |  |  |
| Aspen               | \$100 - \$150 | \$50 - \$75   |          | • • •                              |  |  |
| Sunrise             | \$100 - \$150 | \$50 - \$75   |          | 6 7 4                              |  |  |
| Sunset              | \$100 - \$150 | \$50 - \$75   |          | 6 7 4                              |  |  |
| Gobbler's<br>Glen   | \$90 - \$135  | \$45 - \$68   | 絅        | 6 7 4                              |  |  |
| Applewood           | \$50 - \$75   | \$25 - \$38   |          |                                    |  |  |
| Little House        |               | \$25 - \$38   |          | *88. 4                             |  |  |
| Fawn<br>House       |               | \$65 - \$98   | Ē        | 毯 4                                |  |  |
| Tent Size           | \$10 - \$15   |               |          |                                    |  |  |
| Small Valley        |               |               |          |                                    |  |  |
| Mattis-West         | \$80 - \$120  | \$40 - \$60   |          | • • •                              |  |  |
| Mattis-East         | \$80 - \$120  | \$40 - \$60   |          |                                    |  |  |
| Dining Hall         |               | \$125 - \$189 |          | 6 7 4                              |  |  |
| Yurts Black<br>Bear | \$75 - \$113  | \$38 - \$57   |          | 188 <b>1</b> +                     |  |  |
| Yurts<br>Whitetail  | \$75 - \$113  | \$38 - \$57   |          | 8 1 4                              |  |  |
| Squirrels<br>Nest   | \$60 - \$90   | \$30 - \$45   |          | <b>*</b> 88                        |  |  |
| Acorn Flats         | \$60 - \$90   | \$30 - \$45   | <b>i</b> | §\$*                               |  |  |
| Oak Knob            | \$45 - \$68   | \$23 - \$38   |          | *88                                |  |  |
| The Glade           | \$80 - \$120  | \$40 - \$60   |          | 認 1 4                              |  |  |
| The Glen            | \$70 - \$105  | \$35 - \$53   | Ē        | ** 1 +                             |  |  |
| Upper<br>Lookout    | \$75 - \$113  | \$38 - \$57   | 领        | • • •                              |  |  |
| Lower<br>Lookout    | \$75 - \$113  | \$38 - \$57   |          | 6 7 4                              |  |  |
| Lower Star          |               | \$40 - \$60   | 樖        | 4                                  |  |  |
| Education<br>Center |               | \$30 - \$45   | Â        | 4                                  |  |  |