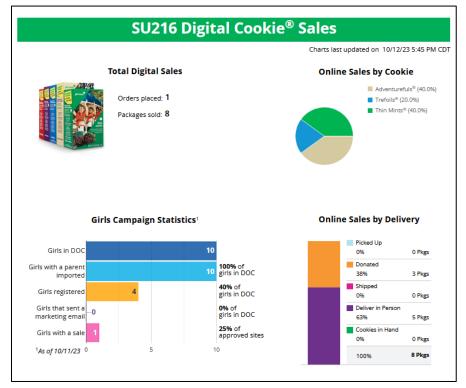

#### 1. Online Sales and Marketing

The online sales and marketing section represents a rollup of data from the troops in your service unit. It is a great way to see how troops are progressing through the season.