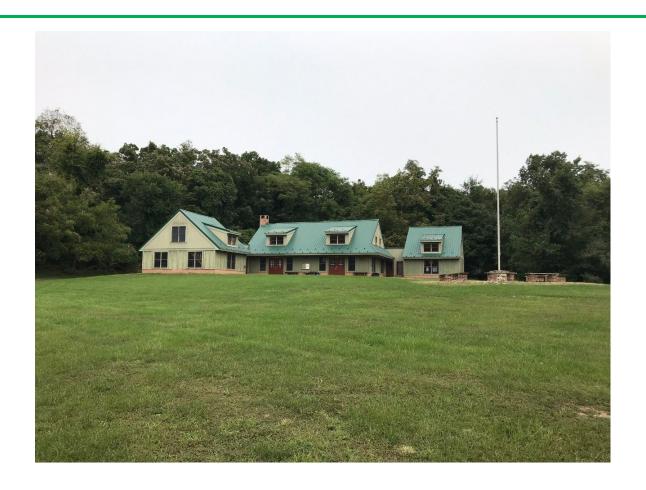

## Camp Happy Valley

## **Skyloft Sunrise**

Facility type: Modern Lodge

Accommodates: 19 on bunks, mattresses, and cots

Availability: Year round

## **Description**

• Central heat

- Bathroom with 2 toilets, 2 sinks and 1 shower
- Fire ring outside
- Shared common space with Skyloft Sunrise, which is be divided by accordion curtain

• This side DOES NOT include indoor fireplace