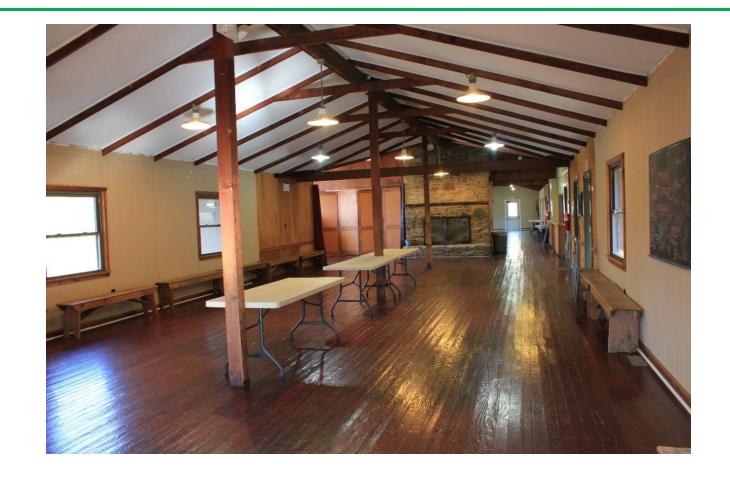

### Description

- Outdoor fire ring and indoor fireplace per side
- Central heat
- 6 folding tables, 10 benches
- Bathroom with 3 toilets, 3 sinks and 1 shower